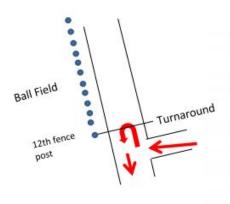

**Turnaround 1:** On Saddle River Rochelle Park Area bike path on the west side of the river bridge in line with 12th chain link fence post for the field on the west side if the path counting from the northernmost corner of the fence.