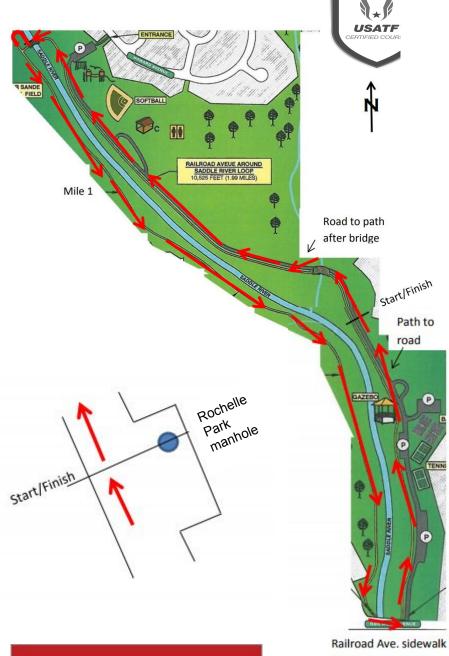

## NJ16508JHP Effective 3/1/2016 to 12/31/2026

ALL DIRECTIONS ARE GIVEN RELATIVE TO THE RUNNING DIRECTION

**Start/Finish:** On Saddle River Rochelle Park Area restricted access road at the middle of the manhole marked "Rochelle Park" in wide paved area just north of the second parking area.

**Turnaround 1:** On Saddle River Rochelle Park Area bike path on the west side of the river bridge in line with 12th chain link fence post for the field on the west side if the path counting from the northernmost corner of the fence.

Mile 1: On Saddle River Rochelle Park Area bike path on western side of the river, at the southern edge of the concrete chimney on the tan house on the right that is just past the dirt path that leads from Saddle River road to the park path.

Course is run in a counterclockwise direction on the path.

The course moves to the restricted access road after the last parking lot and returns to the path after the first bridge

Measured by Jane H. Parks February 21, 2016 janehp3@gmail.com